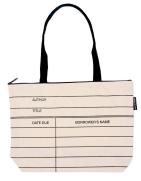

LIBRARY CARD GIFT BAG (SMALL) 9.75" W x 7.75" H x 4.5" D Material: Paper, Ribbon Handle

LIBRARY CARD BOOKMARK Bookmark 50mm x 153mm Purple Tassel

LIBRARY CARD: NATURAL TOTE BAG 100% Cotton Canvas, Zipper Closure 18" W x 12" H x 4" D