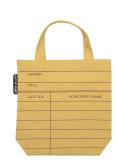

## OUT OF PRINT

LIBRARY COLLECTION

DUE DATE

BORROWER'S NAME

LIBRARY CARD PRIDE ENAMEL PIN 1" Enamel Pin Brass, White Nickel Finish

LIBRARY CARD: NATURAL POUCH 100% Cotton Canvas, Zipper Enclosure 9" W x 6" H