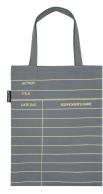

LIBRARY CARD: GREY TOTE BAG 100% Cotton Canvas, Inner Pocket 14" W x 18" H

LIBRARY PARADISE TOTE BAG 100% Cotton Canvas, Inner Pocket 14" W x 18" H

LIBRARY CARD MINI TOTE BAG 100% Cotton Canvas 10.5"W x 10.5"H