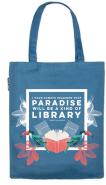

LIBRARY CARD: GREY TOTE BAG 100% Cotton Canvas, Inner Pocket 14" W x 18" H

LIBRARY PARADISE TOTE BAG 100% Cotton Canvas, Inner Pocket 14" W x 18" H

LIBRARY CARD MINI TOTE BAG 100% Cotton Canvas 10.5"W x 10.5"H