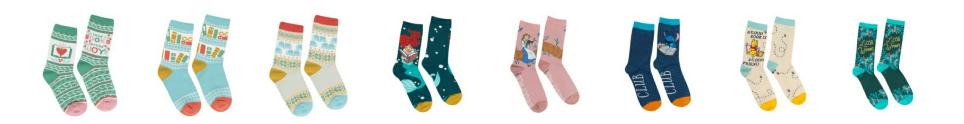

READ BOOKS SPREAD JOY COZY SOCKS Style #: SOCKS-1108

Season: essentials Wholesale: \$7.00 M.S.R.P.: \$14.00 Sizes: Small - Large Color: multi PASTEL BOOKSHELF COZY SOCKS Style #: SOCKS-1107 Season: essentials Wholesale: \$7.00 M.S.R.P.: \$14.00 Sizes: Small - Large Color: multi

HELF PASTEL WINTER READING COZY SOCKS 07 Style #: SOCKS-1106 Season: essentials Wholesale: \$7.00 M.S.R.P.: \$14.00 e Sizes: Small - Large Color: multi DISNEY PRINCESS ARIEL: I WANT TO BE... Style #: SOCKS-1105 Season: essentials Wholesale: \$6.00 M.S.R.P.: \$12.00 Sizes: Small- Large Color: multi

DISNEY PRINCESS BELLE: BIBLIOPHILE... Style #: SOCKS-1104 Season: essentials Wholesale: \$6.00 M.S.R.P.: \$12.00 Sizes: Small - Large Color: multi

DISNEY: STITCH BOOK CLUB SOCKS Style #: SOCKS-1103 Season: essentials Wholesale: \$6.00 M.S.R.P.: \$12.00 Sizes: Small - Large Color: multi

OK DISNEY: WINNIE THE POOH SOCKS Style #: SOCKS-1102 Season: essentials Wholesale: \$6.00 M.S.R.P.: \$12.00 Sizes: Small - Large Color: multi PUFFIN IN BLOOM: LITTLE WOMEN SOCKS Style #: SOCKS-1101 Season: essentials Wholesale: \$6.00 M.S.R.P.: \$12.00 Sizes: Small - Large Color: multi

PUFFIN IN BLOOM: A

LITTLE PRINCESS...

Style #: SOCKS-1100

Season: essentials

Wholesale: \$6.00

M.S.R.P.: \$12.00

Color: multi

Sizes: Small - Large

 
 PUFFIN IN BLOOM: ANNE OF GREEN...
 AND STILL I RISE SOCKS

 Style #:
 SOCKS-1099

 Season:
 essentials

 Wholesale:
 \$6.00

M.S.R.P.: \$12.00

Color: multi

Sizes: Small - Large

Style #: SOCKS-1099 Season: essentials Wholesale: \$6.00 M.S.R.P.: \$12.00 Sizes: Small - Large Color: multi

READ WITH PRIDE SOCKS Style #: SOCKS-1096 Season: essentials Wholesale: \$6.00 M.S.R.P.: \$12.00 Sizes: Small - Large Color: multi STAR WARS: GROGU READ SOCKS Style #: SOCKS-1094 Season: essentials Wholesale: \$6.00 M.S.R.P.: \$12.00 Sizes: Small - Large Color: multi

SESAME STREET: THE

Style #: SOCKS-1093

Season: essentials

Wholesale: \$6.00

M.S.R.P.: \$12.00

Color: multi

Sizes: Small - Large

MONSTER AT THE END ... SOCKS

THE SNOWY DAY

Style #: SOCKS-1092

Season: essentials

Wholesale: \$6.00

M.S.R.P.: \$12.00

Color: multi

Sizes: Small - Large

THE NIGHT CIRCUS SOCKS

Style #: SOCKS-1091 Season: essentials Wholesale: \$6.00 M.S.R.P.: \$12.00 Sizes: Small - Large Color: multi