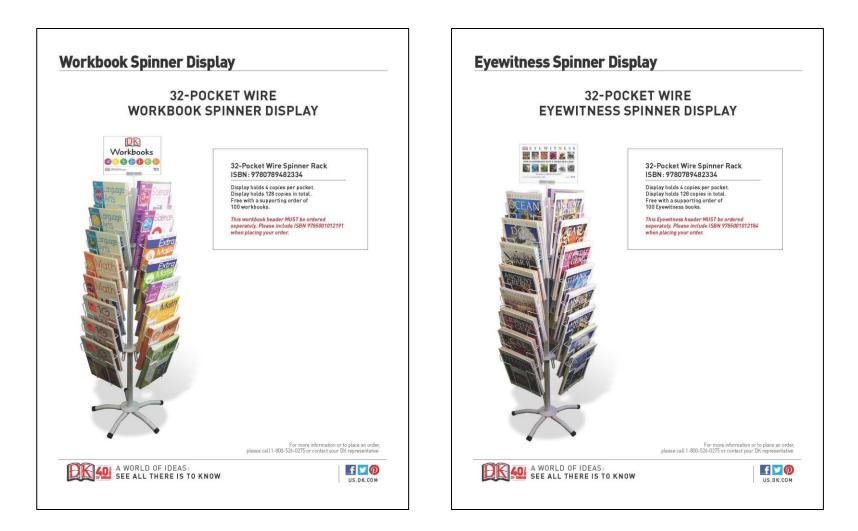

# 32 Pocket Ultimate Sticker Spinner Rack

#### 32 Pocket Ultimate Sticker Spinner Rack

ISBN: 9780789482334 Dimensions: 72" h x 14" w x 14" d Free with supporting order of 100 assorted units. Books for display must be ordered seperately.

Display can hold:

- Ultimate Sticker Books 256 books, 8 per pocket
- Ultimate Sticker Collections 96 books, 3 per pocket
- Workbooks 128 books, 4 per pocket
- Eyewitness Books (paperback) 128 books, 4 per pocket

For more information contact your sales representative or customerservice@penguinrandomhouse.com.

Can be used for sticker books, or an assortment including Workbooks and/or Eyewitness paperbacks

Using a series header, spinner can be used to display Workbooks or Eyewitness paperbacks